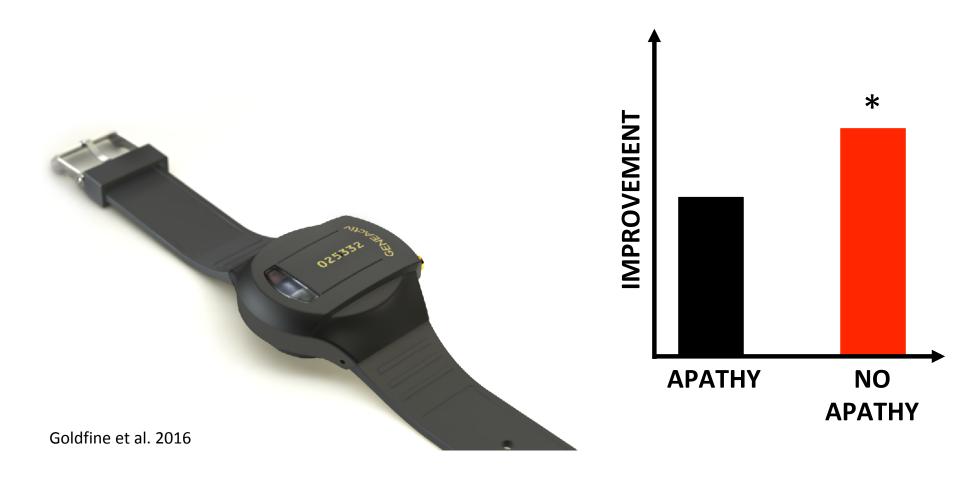

## WHY is it helping?

- time with a young person
- Raffles
- Interacting with other older adults
- Wraparound social support and services

Gobbo et al. 2016