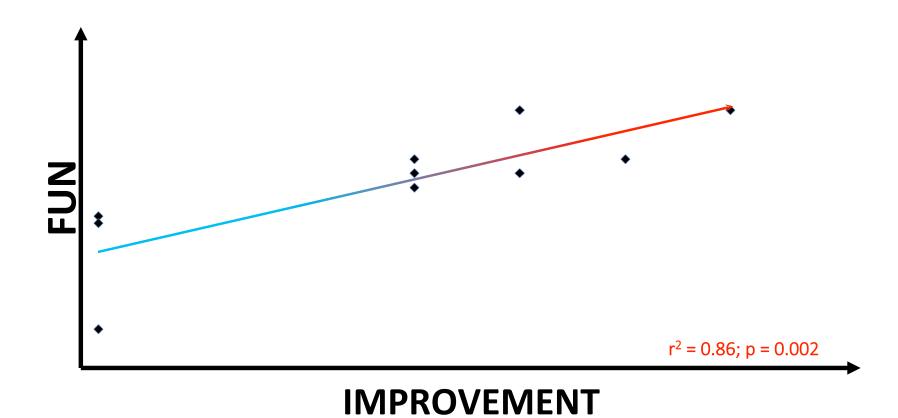

## WHY is it helping?

- time with a young person
- Raffles
- Interacting with other older adults
- Wraparound social support and services

Gobbo et al. 2016