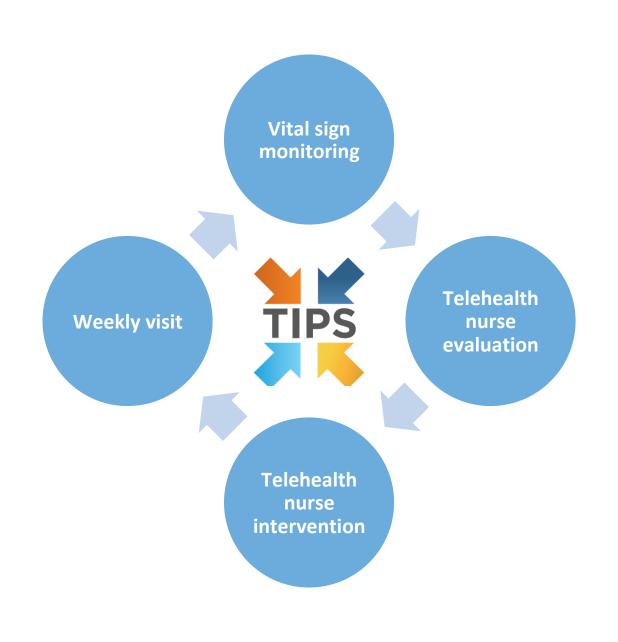

# Telehealth Intervention Programs for Seniors

## Is it helping?

- 784 Participants in the program for at least 12 months
- 78.5% Compliance
- 60% reduction in hospital visits
- 75% reduction in under 30-day readmissions

Hamilton et al. (2019)

## WHY is it helping?

- time with a young person
- Raffles
- Interacting with other older adults
- Wraparound social support and services

Gobbo et al. 2016