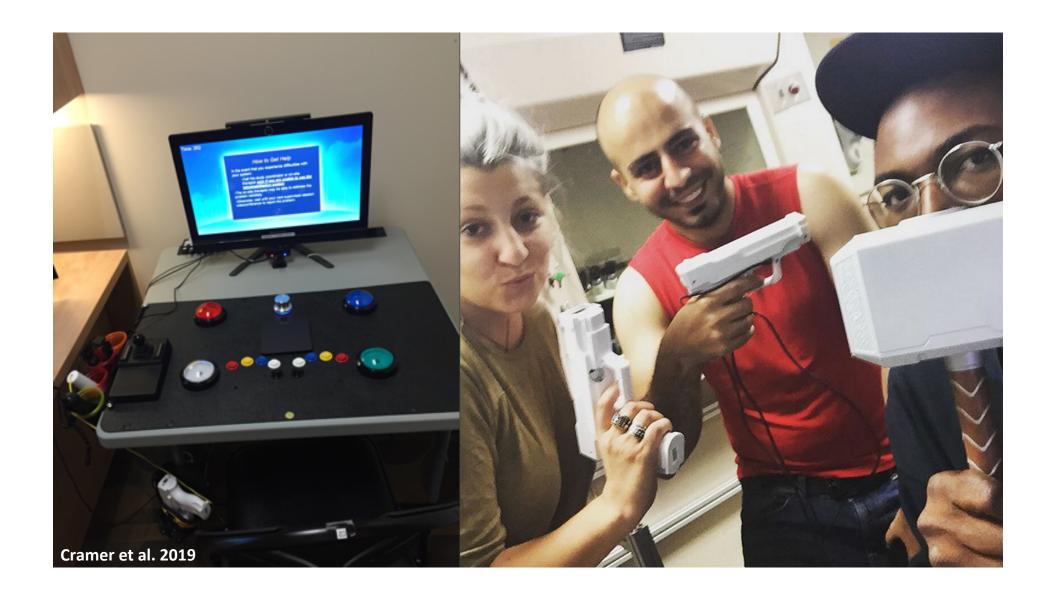

for Seniors



# 2013: Westchester County had a problem

- 18% of the population is over 65
- Many living in poverty
- Most managing chronic conditions
- Costing the county a lot of money





"We haven't had to call an ambulance this summer"

# 2015:

- 8 sites in Westchester
- 4 in PA
- >800 Participants



## 2018:

- 5 states
- >20 sites
- >2,000 older adults
- Multi-award winning
- Replicated in many other states: "TIPS fellows"





## Is it helping?

- 784 Participants in the program for at least 12 months
- 78.5% Compliance
- 60% reduction in hospital visits
- 75% reduction in under 30-day readmissions

Hamilton et al. (2019)



## WHY is it helping?

- time with a young person
- Raffles
- Interacting with other older adults
- Wraparound social support and services



















Gobbo et al. 2016





# Acknowledgements

### **Abilities Research Center**

Mar Cortes
Adam Fry
Taylor Patterson
Leila Nassr
Laura Tabacof

#### **TIPS Team**

Jean Coppola Mae Carpenter David Sachs John Migliaccio Colette Phipps

## Wife (long-suffering)

Rose Perry

## Dog

Brasky

#### **Mount Sinai**

Joe Herrera Lori McKenna Richard "Woody" Wood Melissa Gunning Angela Riccobonno Miguel Escalon











www.putrinolab.net