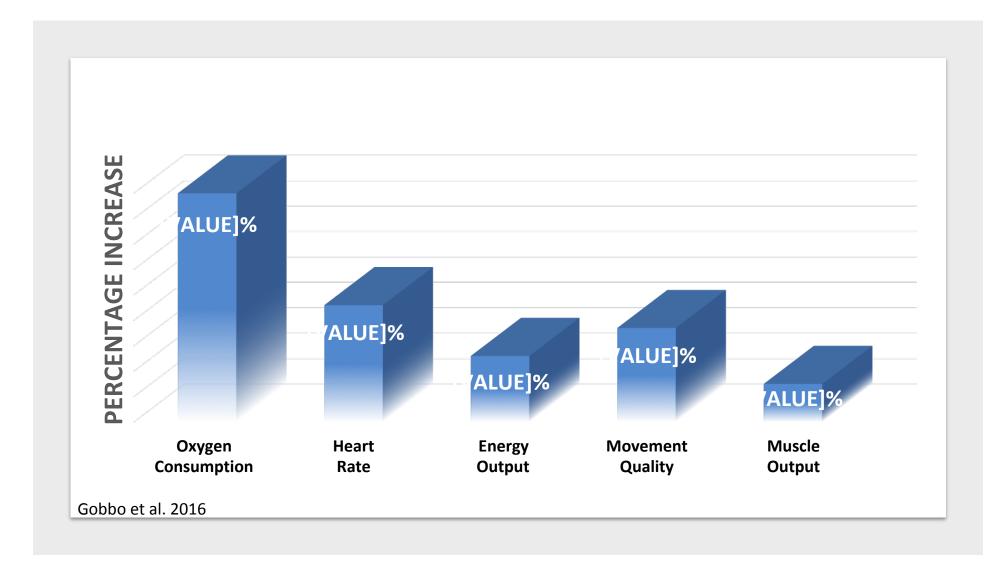

## WHY is it helping?

- time with a young person
- Raffles
- Interacting with other older adults
- Wraparound social support and services

Gobbo et al. 2016